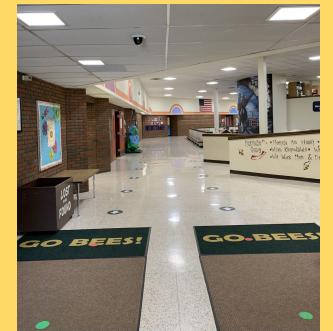

#### This is the Hallway

We follow the arrows with walking feet to know which direction to go.